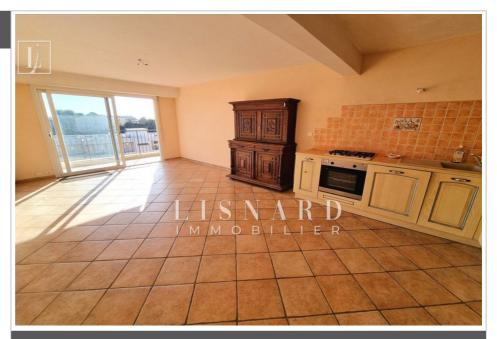

## **Apartment 3216 Antibes**

LISNARD IMMOBILIER EXCLUSIVE Sea view for this spacious two-room apartment of approximately  $55~\text{m}^2$  on the 3rd and top floor of a condominium close to shops. The apartment consists of a living room with American kitchen opening onto a south-east facing terrace, a bedroom and a large bathroom. Attached: a garage. Contact the agency or Marie at 06.34.27.64.47.