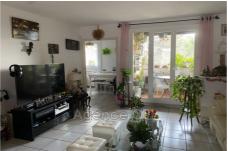

## **Apartment 908 Antibes**

Near Sophia Large 3-room apartment of 82m² on the top floor Comprising: Entrance hall, 1 fitted and semi-open kitchen with dining area, 2 bedrooms, 1 living-dining room with balcony with a beautiful sea view. 1 cellar completes this property