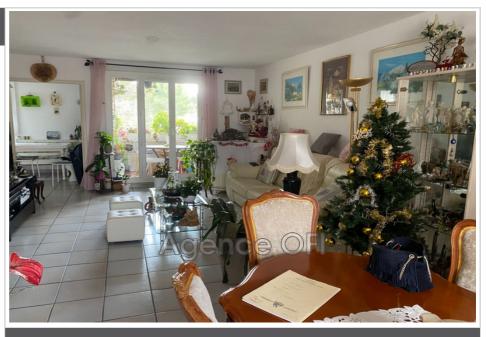

## 339 000 €

**Buying apartment** 

3 rooms

Surface: 82 m²

**Exposition**: Nord ouest **View**: Dégagée

**Inner condition**: good **Building condition**: good

Features:

Lift, Double Glazing, Secured residence, Calm, Reinforced door, Electric shutters

## **Apartment 908 Antibes**

Near Sophia Large 3-room apartment of 82m² on the top floor Comprising: Entrance hall, 1 fitted and semi-open kitchen with dining area, 2 bedrooms, 1 living-dining room with balcony with a beautiful sea view. 1 cellar completes this property