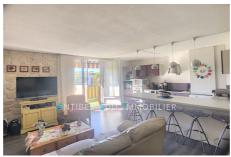

## 340 000 €

**Buying apartment** 

3 rooms

Surface: 65 m<sup>2</sup>

Surface of the living: 30 m²
Year of construction: 1984
Exposition: Sud ouest
View: Dégagée Verdure
Hot water: Individuelle
Inner condition: excellent
Standing: residential
Building condition: good

## Features:

Double Glazing, Secured residence, Calm, residential, Visitor Parking

2 bedrooms

1 terrace

1 bathroom

1 WC

1 parking

Energy class (dpe): D