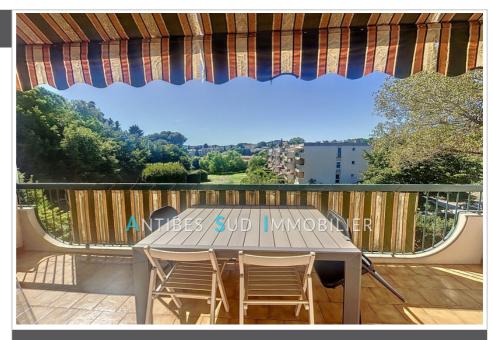

## 340 000 €

**Buying apartment** 

3 rooms

Surface: 65 m<sup>2</sup>

Surface of the living: 30 m²
Year of construction: 1984
Exposition: Sud ouest
View: Dégagée Verdure
Hot water: Individuelle
Inner condition: excellent
Standing: residential
Building condition: good

## Features:

Double Glazing, Secured residence, Calm, residential, Visitor Parking

2 bedrooms

1 terrace

1 bathroom

1 WC

1 parking

Energy class (dpe): D

## **Apartment 1026 Antibes**

FONTMERLE - Absolute calm, in a pretty residence reassured with well maintained park, on the last floor nice 3P crossing of 65m in excellent state profiting from a terrace of 10m - South / West Exposure - View very cleared greenery - Parking privatif - Parking Private - No elevator - Residential -