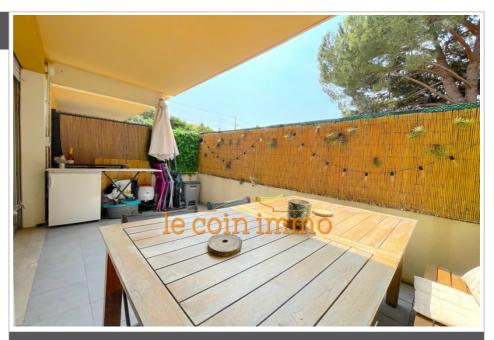

## 192 000 €

**Buying apartment** 

2 rooms

Surface: 37 m²

Surface of the living :  $20 \text{ m}^2$ Year of construction : 1980

Exposition : Ouest
View : Dégagée
Hot w ater : Individuelle
Inner condition : good
Standing : residential
Building condition : good

Features:

Double Glazing, Secured residence, Calm

1 bedroom

1 terrace

1 bathroom

1 WC

1 cellar

Energy class (dpe): D

## **Apartment 2324 Antibes**

Badine sector Ideal first purchase or rental investment 2-room apartment on the ground floor with 12m2 terrace. It includes an entrance hall, a living room with open fitted kitchen, bedroom with bathroom. Cellar. Easy parking in the dead end Low charges. Individual heating. Diags: D