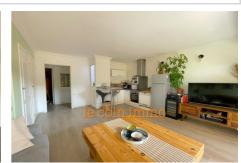

## **Apartment 2324 Antibes**

Badine sector Ideal first purchase or rental investment 2-room apartment on the ground floor with 12m2 terrace. It includes an entrance hall, a living room with open fitted kitchen, bedroom with bathroom. Cellar. Easy parking in the dead end Low charges. Individual heating. Diags: D