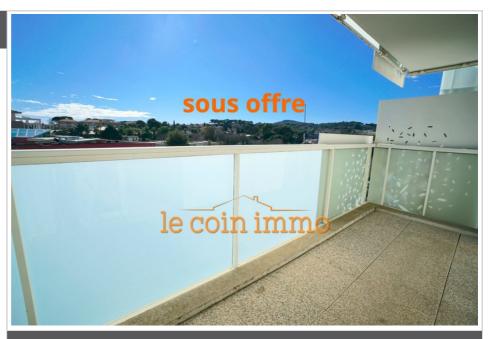

## **Apartment 2334 Antibes**

2-room apartment 40 m2 - terrace - 2 parking spaces - Antibes Combes In a sought-after residential area within a recent residence, a stone's throw from the motorway and the roads leading to Sophia Antipolis, discover this superb 2-room apartment comprising an entrance hall, an open-plan fitted kitchen, a beautiful living room of over 20m2 opening onto the south-facing terrace, a beautiful bedroom with wardrobe, a large bathroom with WC. 2 private parking spaces complete the property. Visit without delay! Don't hesitate to contact us for more information or a visit.

## 214 000 €

**Buying apartment** 

2 rooms

Surface: 40 m²

Surface of the living: 20 m<sup>2</sup> Year of construction: 2015

Exposition : Sud
View : Dégagée
Hot w ater : Collective
Inner condition : good
Standing : residential
Building condition : good

## Features:

Lift, Double Glazing, Secured residence, Calm, Reinforced door, residential

- 1 bedroom
- 1 terrace
- 1 bathroom
- 1 WC
- 2 parkings

Energy class (dpe): A

Emission of greenhouse gases (ges) :  $\mathsf{A}$ 