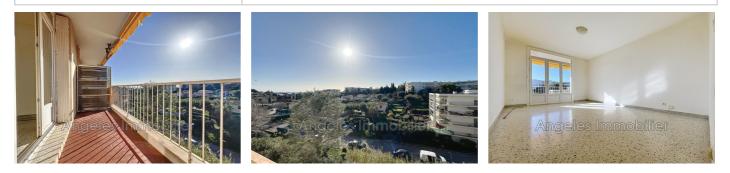

## 199 000 €

Buying apartment 2 rooms Surface : 45 m<sup>2</sup>

Year of construction : 1969 Exposition : Est ouest View : Aperçu mer Hot w ater : Individuelle Inner condition : a refresh

Features : Double Glazing, Secured residence, Calm

## Apartment 5 Antibes

New: Antibes-Fontmerle Charming 2-room apartment on the top floor to refresh in a secure residence. With a surface area of 45m<sup>2</sup>, the apartment is ideally exposed east-west, offering you optimal sunshine throughout the day. It includes a separate fitted kitchen with adjoining loggia, a living room, a spacious bedroom, a shower room, a separate toilet, as well as a quiet terrace. Close to amenities and main roads. Garage option extra (€20,000) The apartment does not have an elevator. Don't miss this opportunity! General informations : Annual current expenses 960 € Well condominium 148 lots in the condominium 199 000 € fees included