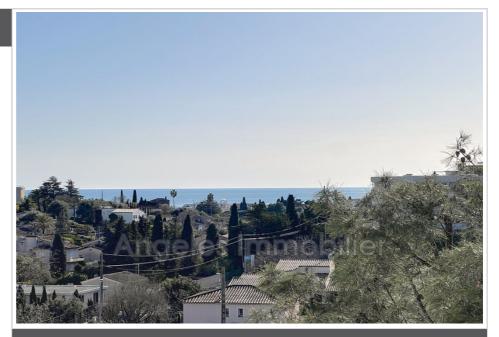

## 199 000 €

Buying apartment 2 rooms Surface : 45 m<sup>2</sup>

Year of construction : 1969 Exposition : Est ouest View : Aperçu mer Hot w ater : Individuelle Inner condition : a refresh

Features : Double Glazing, Secured residence, Calm

## Apartment 5 Antibes

New: Antibes-Fontmerle Charming 2-room apartment on the top floor to refresh in a secure residence. With a surface area of 45m<sup>2</sup>, the apartment is ideally exposed east-west, offering you optimal sunshine throughout the day. It includes a separate fitted kitchen with adjoining loggia, a living room, a spacious bedroom, a shower room, a separate toilet, as well as a quiet terrace. Close to amenities and main roads. Garage option extra (€20,000) The apartment does not have an elevator. Don't miss this opportunity! General informations : Annual current expenses 960 € Well condominium 148 lots in the condominium 199 000 € fees included