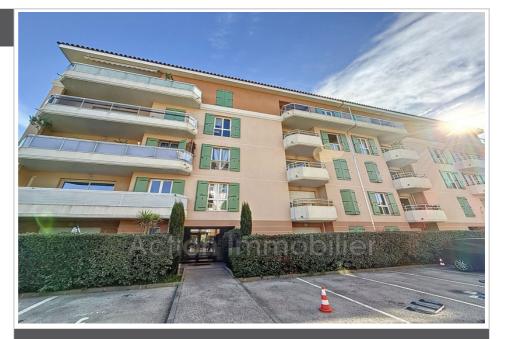

## **Apartment 5714 Antibes**

Come and discover this 35.70 m2 apartment, located in a recent residence from 2010. It benefits from an entrance with storage, a bathroom with toilet, a 12m2 bedroom, and a semi-equipped American kitchen opening onto a 14.75m2 west-facing living room. As an extension of the living room, you will find a 5m2 terrace. A garage in the basement completes this property. General informations :