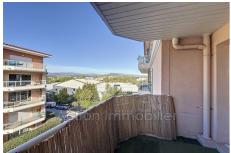

## **Apartment 5714 Antibes**

Come and discover this 35.70 m2 apartment, located in a recent residence from 2010. It benefits from an entrance with storage, a bathroom with toilet, a 12m2 bedroom, and a semi-equipped American kitchen opening onto a 14.75m2 west-facing living room. As an extension of the living room, you will find a 5m2 terrace. A garage in the basement completes this property. General informations :