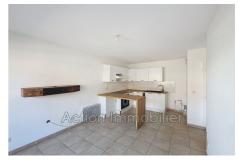

## **Apartment 5714 Antibes**

Come and discover this 35.70 m2 apartment, located in a recent residence from 2010. It benefits from an entrance with storage, a bathroom with toilet, a 12m2 bedroom, and a semi-equipped American kitchen opening onto a 14.75m2 west-facing living room. As an extension of the living room, you will find a 5m2 terrace. A garage in the basement completes this property. General informations :