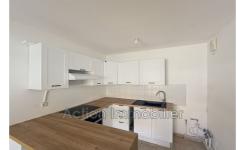

## **Apartment 5714 Antibes**

Come and discover this 35.70 m2 apartment, located in a recent residence from 2010. It benefits from an entrance with storage, a bathroom with toilet, a 12m2 bedroom, and a semi-equipped American kitchen opening onto a 14.75m2 west-facing living room. As an extension of the living room, you will find a 5m2 terrace. A garage in the basement completes this property. General informations :