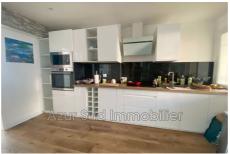

## Apartment 1991 Juan-les-Pins

Juan les pins Centre, close to shops and beaches Our agency offers you this large 2-room apartment with a surface area of 58.21m2 facing East. It consists of an entrance with storage, a living room, a large bedroom, a separate equipped kitchen