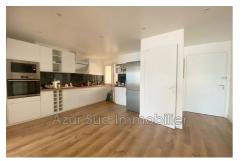

## Apartment 1991 Juan-les-Pins

Juan les pins Centre, close to shops and beaches Our agency offers you this large 2-room apartment with a surface area of 58.21m2 facing East. It consists of an entrance with storage, a living room, a large bedroom, a separate equipped kitchen