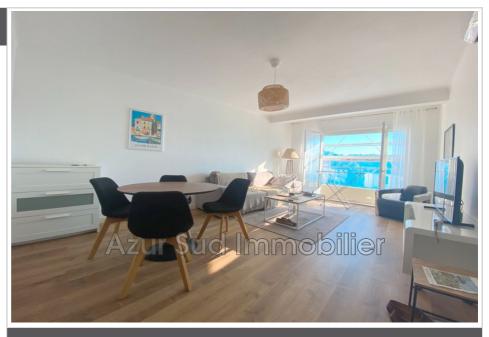

## Apartment 1991 Juan-les-Pins

Juan les pins Centre, close to shops and beaches Our agency offers you this large 2-room apartment with a surface area of 58.21m2 facing East. It consists of an entrance with storage, a living room, a large bedroom, a separate equipped kitchen