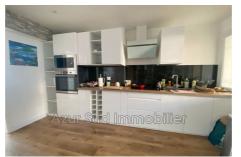

## Apartment 1991 Juan-les-Pins

Juan les pins Centre, close to shops and beaches Our agency offers you this large 2-room apartment with a surface area of 58.21m2 facing East. It consists of an entrance with storage, a living room, a large bedroom, a separate equipped kitchen