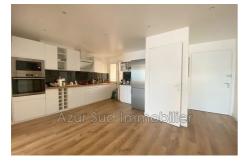

## Apartment 1991 Juan-les-Pins

Juan les pins Centre, close to shops and beaches Our agency offers you this large 2-room apartment with a surface area of 58.21m2 facing East. It consists of an entrance with storage, a living room, a large bedroom, a separate equipped kitchen