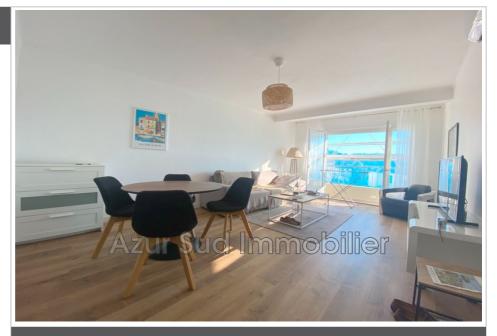

## Apartment 1991 Juan-les-Pins

Juan les pins Centre, close to shops and beaches Our agency offers you this large 2-room apartment with a surface area of 58.21m2 facing East. It consists of an entrance with storage, a living room, a large bedroom, a separate equipped kitchen