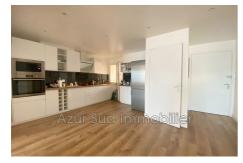

## Apartment 1991 Juan-les-Pins

Juan les pins Centre, close to shops and beaches Our agency offers you this large 2-room apartment with a surface area of 58.21m2 facing East. It consists of an entrance with storage, a living room, a large bedroom, a separate equipped kitchen