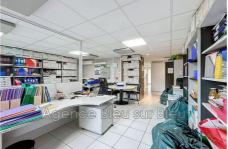

## Local commercial 754 Antibes

ANTIBES - Port - SOLE AGENT Ideally located in the center of Antibes, close to the train station and the Port (and their parking lots...), this commercial premises located on the ground floor of a beautiful 2000 residence, offers you 80m² of full modularity. Depending on your needs, you can set it up as an open space or divide it into offices and meeting rooms. Completed by 2 parking spaces in the basement of the building, this beautiful premises represents a great opportunity either to carry out your activity there or as a rental investment. Co-ownership of 163 main lots - Carrez surface area: 80.03m² - current charges per year: €1,512 - Exclusive mandate N.754 "Information on the risks to which this property is exposed is available on the Géorisques website: www.georisques.gouv.fr"