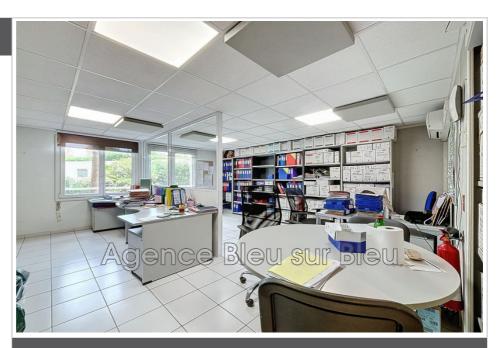

## Local commercial 754 Antibes

ANTIBES - Port - SOLE AGENT Ideally located in the center of Antibes, close to the train station and the Port (and their parking lots...), this commercial premises located on the ground floor of a beautiful 2000 residence, offers you 80m² of full modularity. Depending on your needs, you can set it up as an open space or divide it into offices and meeting rooms. Completed by 2 parking spaces in the basement of the building, this beautiful premises represents a great opportunity either to carry out your activity there or as a rental investment. Co-ownership of 163 main lots - Carrez surface area: 80.03m² - current charges per year: €1,512 - Exclusive mandate N.754 "Information on the risks to which this property is exposed is available on the Géorisques website: www.georisques.gouv.fr"