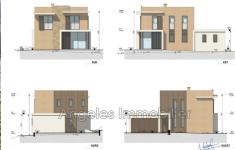

## Land 7 Antibes

ANTIBES BRÉGUIÈRES - Flat land of 660m² with permit granted and cleared of all appeals. Possibility to build a villa with a basement, a ground floor and a first floor with sea view for a total surface area of 183.90m2. Flat land connected to the sewer system, serviced, facing south and with double security gate. Very rare, contact us to consult the complete file!