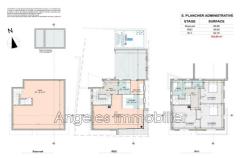

## Land 7 Antibes

ANTIBES BRÉGUIÈRES - Flat land of 660m² with permit granted and cleared of all appeals. Possibility to build a villa with a basement, a ground floor and a first floor with sea view for a total surface area of 183.90m2. Flat land connected to the sewer system, serviced, facing south and with double security gate. Very rare, contact us to consult the complete file!