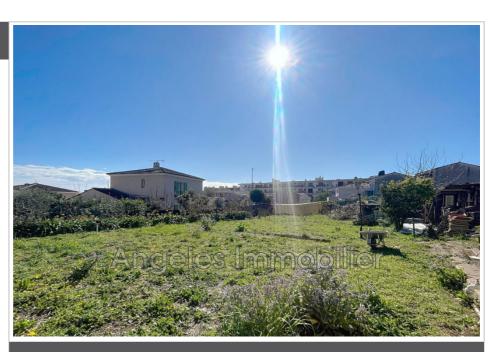

## 399 000 €

Buying land Surface : 660 m<sup>2</sup>

Field appearance : flat Exposition : Sud View : Aperçu mer

## Land 7 Antibes

ANTIBES BRÉGUIÈRES - Flat land of 660m² with permit granted and cleared of all appeals. Possibility to build a villa with a basement, a ground floor and a first floor with sea view for a total surface area of 183.90m2. Flat land connected to the sewer system, serviced, facing south and with double security gate. Very rare, contact us to consult the complete file!