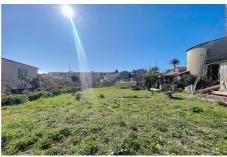

## 399 000 €

Buying land Surface : 660 m<sup>2</sup>

Field appearance : flat Exposition : Sud View : Aperçu mer

## Land 7 Antibes

ANTIBES BRÉGUIÈRES - Flat land of 660m² with permit granted and cleared of all appeals. Possibility to build a villa with a basement, a ground floor and a first floor with sea view for a total surface area of 183.90m2. Flat land connected to the sewer system, serviced, facing south and with double security gate. Very rare, contact us to consult the complete file!